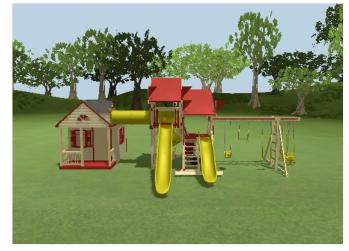

Dealer: GreyFox Outdoor Customer: Model #: SK-60 Cottage Escape Size: Length: 38.0ft Width: 24.6ft Build Code: sk60 Date: 7/19/2019 PO#: SK F&I I Kit and Crate I Pickup

Frame: almond Accent: red Accessory: yellow Playhouse Shingles: weatherwood

- 1 8' x 8' Playhouse with 4' x 8' Porch
- 1 Playhouse Dormer with Tunnel Opening
- 1 6'-6" Tower Tunnel
- 1 Ship's Wheel
- 1 Tower Mega 7' Deck for MC
- 1 Hammock Swing under deck
- 1 5' x 5' Mountain Climber
- 1 Avalanche Slide 10'
- 1 MC Hand Rail
- 1 MC Ladder
- 1 4 Position Climber 14'
- 1 Baby Swing
- 1 Trapeze Bar with Rings
- 1 Belt Swing with Soft Grip Chains
- 1 Dual Rider
- 2 Ground Anchors
- 1 Rock Wall for MC Leg
- 1 Cargo Net for MC Leg
- 2 5' x 10' Canvas for Mountain Climber
- 1 3-Rope Plastic Tire Swing
- 1 Megaphone
- 1 Turbo Twister Slide 7'
- 1 Telescope
- 1 Avalanche Slide 14'