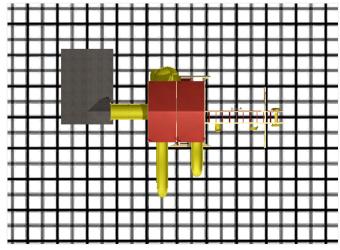

sk60 Date: 7/19/2019 PO#: SK F&I I Kit and Crate I Pickup

Frame: almond Accent: red Accessory: yellow Playhouse Shingles: weatherwood



- 1 8' x 8' Playhouse with 4' x 8' Porch
- 1 Playhouse Dormer with Tunnel Opening
- 1 6'-6" Tower Tunnel
- 1 Ship's Wheel
- 1 Tower Mega 7' Deck for MC
- 1 Hammock Swing under deck
- 1 5' x 5' Mountain Climber
- 1 Avalanche Slide 10'
- 1 MC Hand Rail
- 1 MC Ladder
- 1 4 Position Climber 14'
- 1 Baby Swing
- 1 Trapeze Bar with Rings
- 1 Belt Swing with Soft Grip Chains
- 1 Dual Rider
- 2 Ground Anchors
- 1 Rock Wall for MC Leg
- 1 Cargo Net for MC Leg
- 2 5' x 10' Canvas for Mountain Climber
- 1 3-Rope Plastic Tire Swing
- 1 Megaphone
- 1 Turbo Twister Slide 7'
- 1 Telescope
- 1 Avalanche Slide 14'



Black lines mark 5', grey lines mark 2.5' increments



Notes: