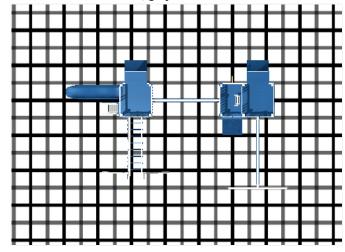

**Dealer:** GreyFox Outdoor

**Customer:** 

Model #: RL-20 Fitness Adventure

Size: Length: 18.7ft Width: 33.7ft

**Build Code:** <u>rl20</u>

**Date:** 7/19/2019

PO#:

SK F&I

Kit and Crate

Pickup

## Frame:

white

Accent:

blue

**Accessory:** 

blue



- 1 5' x 9' Tower
- 1 10' Warp Wall
- 1 3 Position Single Beam 10'-6" High Beam
- 4 Ground Anchors
- 2 5 x 5 Clubhouse Decking
- 1 5' x 7' Cargo Net Vertical
- 1 3 Position Single Connecting Beam
- 1 5' x 5' Tower
- 1 5' x 5' Cargo Net Vertical
- 1 NOC Climber 5'
- 1 Salmon ladder
- 1 V-Climber
- 1 Flat Step Access Ladder
- 1 Access Railing
- 1 Avalanche Slide 10'
- 1 8' Warp Wall
- 1 Fire Pole 5' Deck
- 1 3' x 5' Rock Wall
- 6 16' Climbing Ropes



Black lines mark 5', grey lines mark 2.5' increments



**Notes:**