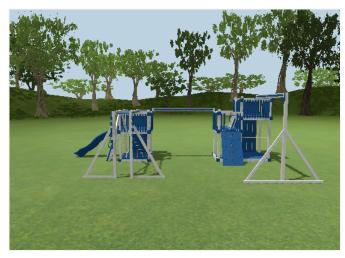

**Dealer:** GreyFox Outdoor

**Customer:** 

Model #: RL-20 Fitness Adventure

Size: Length: 18.7ft Width: 33.7ft

**Build Code:** <u>rl20</u>

**Date:** 7/19/2019

PO#:

SK F&I

## Frame:

white

Accent:

blue

**Accessory:** 

blue

- 1 5' x 9' Tower
- 1 10' Warp Wall
- 1 3 Position Single Beam 10'-6" High Beam
- 4 Ground Anchors
- 2 5 x 5 Clubhouse Decking
- 1 5' x 7' Cargo Net Vertical
- 1 3 Position Single Connecting Beam
- 1 5' x 5' Tower
- 1 5' x 5' Cargo Net Vertical
- 1 NOC Climber 5'
- 1 Salmon ladder
- 1 V-Climber
- 1 Flat Step Access Ladder
- 1 Access Railing
- 1 Avalanche Slide 10'
- 1 8' Warp Wall
- 1 Fire Pole 5' Deck
- 1 3' x 5' Rock Wall
- 6 16' Climbing Ropes