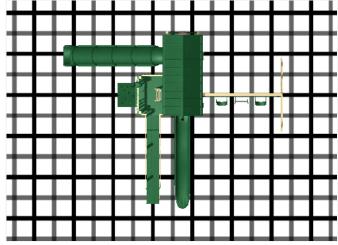

Outdoor Customer: Model #: RL-10 Cliff Lookout Size: Length: 22.2ft Width: 28.6ft Build Code: rl10 Date: 7/19/2019 PO#: SK F&I I Kit and Crate I Pickup





1 - 5' x 9' Tower

Frame: almond Accent: green Accessory: green

- 1 4 x 5 Picnic Table
- 1 Jungle Bar Tower
- 1 Steering Wheel
- 1 Tunnel Express Slide 9'
- 1 Bubble Panel
- 1 Tic Tac Toe
- 2 Gable Roof
- 1 Spotlight
- 1 3 Position Single Beam 10'-6" High Beam
- 2 Belt Swing with Soft Grip Chains High Beam
- 1 Trapeze Bar with Rings High Beam
- 2 Ground Anchors
- 1 Telescope
- 1 Avalanche Slide 14'
- 1 5 x 5 Clubhouse Decking
- 1 5 x 7 Clubhouse Wall with Door
- 2 5 x 7 Clubhouse Wall with Window
- 1 5 x 7 Clubhouse Wall
- 1 Binoculars
- 1 3' x 5' Rock Wall
- 1 12' Ramp with Rope

Black lines mark 5', grey lines mark 2.5' increments



Notes: