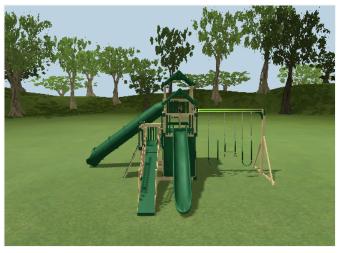

Dealer: GreyFox Outdoor Customer: Model #: RL-10 Cliff Lookout Size: Length: 22.2ft Width: 28.6ft Build Code: rl10 Date: 7/19/2019 PO#: SK F&I I Kit and Crate I Pickup

1 - 5' x 9' Tower

Frame: almond Accent: green Accessory: green

- 1 4 x 5 Picnic Table
- 1 Jungle Bar Tower
- 1 Steering Wheel
- 1 Tunnel Express Slide 9'
- 1 Bubble Panel
- 1 Tic Tac Toe
- 2 Gable Roof
- 1 Spotlight
- 1 3 Position Single Beam 10'-6" High Beam
- 2 Belt Swing with Soft Grip Chains High Beam
- 1 Trapeze Bar with Rings High Beam
- 2 Ground Anchors
- 1 Telescope
- 1 Avalanche Slide 14'
- 1 5 x 5 Clubhouse Decking
- 1 5 x 7 Clubhouse Wall with Door
- 2 5 x 7 Clubhouse Wall with Window
- 1 5 x 7 Clubhouse Wall
- 1 Binoculars
- 1 3' x 5' Rock Wall
- 1 12' Ramp with Rope