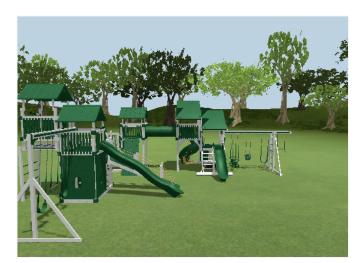

Dealer: GreyFox Outdoor

**Customer:** 

Model #: KRC Ectreme

Size: Length: 43.8ft Width: 39.4ft

**Build Code: krc** 

**Date:** 7/19/2019

PO#:

SK F&I

## Frame: white

Accent:

green

Accessory: green

- 1 5' x 5' Mountain Climber
- 1 Avalanche Slide 10'
- 1 MC Hand Rail
- 1 MC Ladder
- 1 4 Position Climber 14'
- 1 Dual Rider
- 1 Baby Swing
- 1 Belt Swing with Soft Grip Chains
- 1 Trapeze Bar with Rings
- 4 Ground Anchors
- 1 Rock Wall for MC Leg
- 1 Cargo Net for MC Leg
- 1 Tower Mega 7' Deck for MC
- 1 6'-6" Tower Tunnel
- 2 5' x 9' Tower
- 1 3' x 7' Rock Wall
- 1 Flat Step Access Ladder
- 1 Access Railing
- 1 4' x 5' Cargo Net
- 1 8' Bridge with Rope
- 1 4 x 5 Picnic Table
- 2 Binoculars
- 1 Avalanche Slide 14'
- 1 3 Position Single Beam 10'-6" High Beam
- 2 Belt Swing with Soft Grip Chains High Beam
- 1 Trapeze Bar with Rings High Beam
- 1 Jungle Bar Tower
- 1 Steering Wheel
- 1 Telescope
- 1 Megaphone
- 3 Gable Roof
- 1 5 x 5 Clubhouse Decking
- 1 5 x 7 Clubhouse Wall with Door
- 2 5 x 7 Clubhouse Wall with Window
- 1 5 x 7 Clubhouse Wall