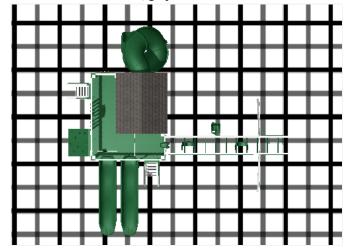

**Dealer:** GreyFox Outdoor

**Customer:** 

Model #: C-10 Hideout

Size: Length: 24.0ft Width: 25.0ft

**Build Code: <u>c10</u>** 

**Date:** 7/19/2019

PO#:

SK F&I

Kit and Crate

Pickup

## Frame:

white

## Accent:

green

## **Accessory:**

green

## **Playhouse Shingles:**

weatherwood



- 1 8' x 9' Playhouse with (2) 3' x 8' Porches
- 1 Ship's Wheel
- 1 3' x 5' Rock Wall
- 2 Flat Step Access Ladder
- 2 Access Railing
- 2 Avalanche Slide 10'
- 1 3-Rope Plastic Tire Swing
- 1 Binoculars
- 1 4 Position Climber 14'
- 2 Belt Swing with Soft Grip Chains
- 1 Baby Swing
- 1 Trapeze Bar with Rings
- 2 Ground Anchors
- 1 Extra 7' Landing for Tower & Playhouse
- 1 Turbo Twister Slide 7'
- 1 Tic Tac Toe
- 2 Windows With Shutters



Black lines mark 5', grey lines mark 2.5' increments



Notes: