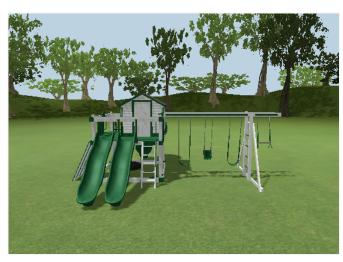

**Dealer:** GreyFox Outdoor

**Customer:** 

Model #: C-10 Hideout

Size: Length: 24.0ft Width: 25.0ft

**Build Code: <u>c10</u>** 

**Date:** 7/19/2019

PO#:

SK F&I

## **Playhouse Shingles:**

weatherwood

- 1 8' x 9' Playhouse with (2) 3' x 8' Porches
- 1 Ship's Wheel
- 1 3' x 5' Rock Wall
- 2 Flat Step Access Ladder
- 2 Access Railing
- 2 Avalanche Slide 10'
- 1 3-Rope Plastic Tire Swing
- 1 Binoculars
- 1 4 Position Climber 14'
- 2 Belt Swing with Soft Grip Chains
- 1 Baby Swing
- 1 Trapeze Bar with Rings
- 2 Ground Anchors
- 1 Extra 7' Landing for Tower & Playhouse
- 1 Turbo Twister Slide 7'
- 1 Tic Tac Toe
- 2 Windows With Shutters